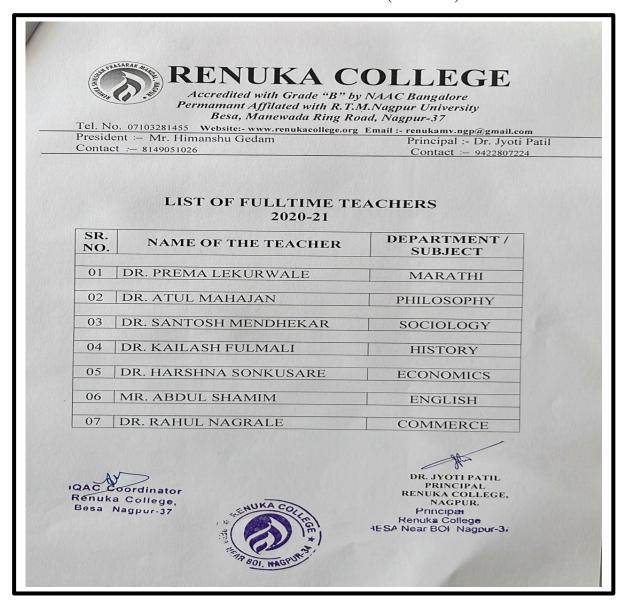

#### **List of Full Time Teachers (2020-21)**

IQAC Coordinator Renuka College, Besa. Nagpur-37