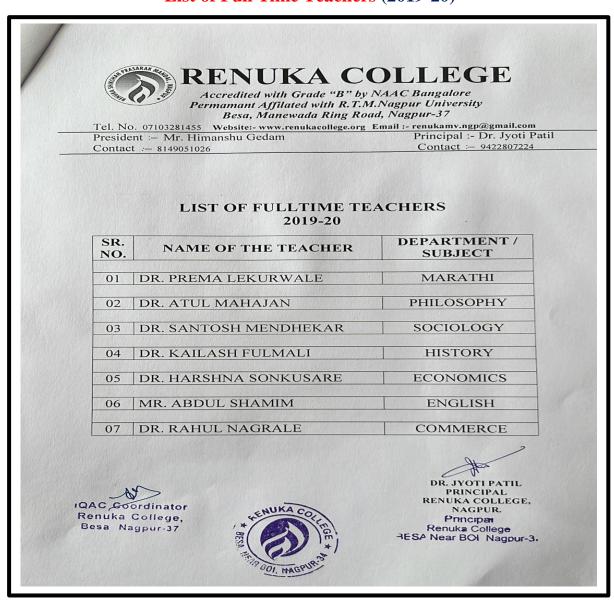

### **List of Full Time Teachers (2019-20)**

TQAC Coordinator Renuka College, Besa. Nagpur-37