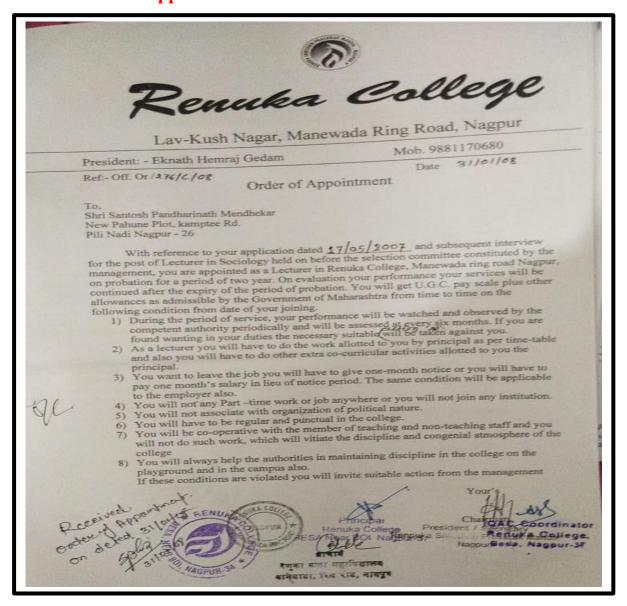

#### **Appointment Order of Full Time Teachers**

IQAC Coordinator Renuka College, Besa, Nagpur-37