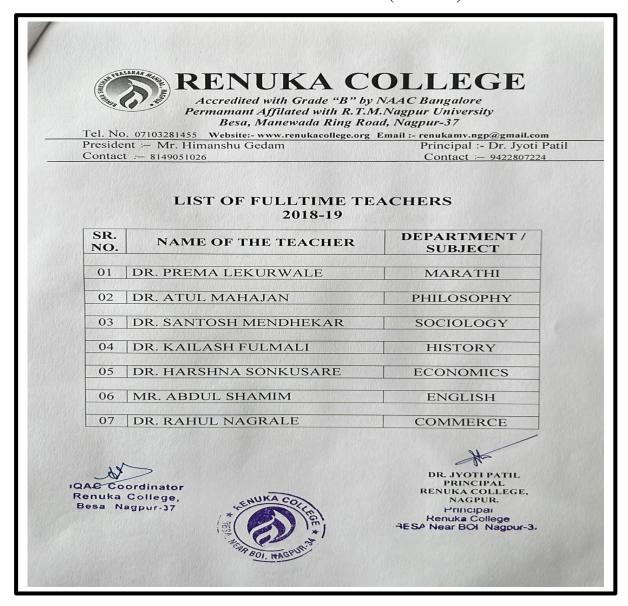

#### **List of Full Time Teachers (2018-19)**

FQAC Coordinator Renuka College, Besa. Nagpur-37