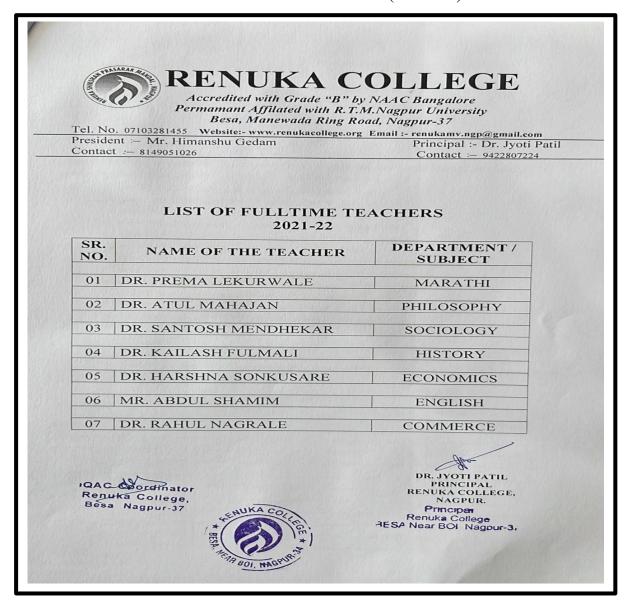

#### **List of Full Time Teachers (2021-22)**

IQAC Coordinator Renuka College, Besa, Nagpur-37