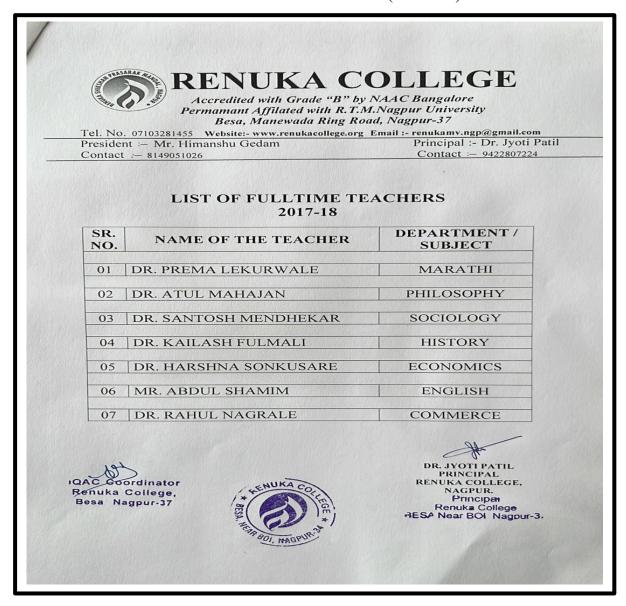

### **Information of Full Time Teachers**

IQAC Coordinator Renuka College, Besa. Nagpur-37

#### **List of Full Time Teachers (2017-18)**

IQAC Coordinator Renuka College, Besa, Nagpur-37